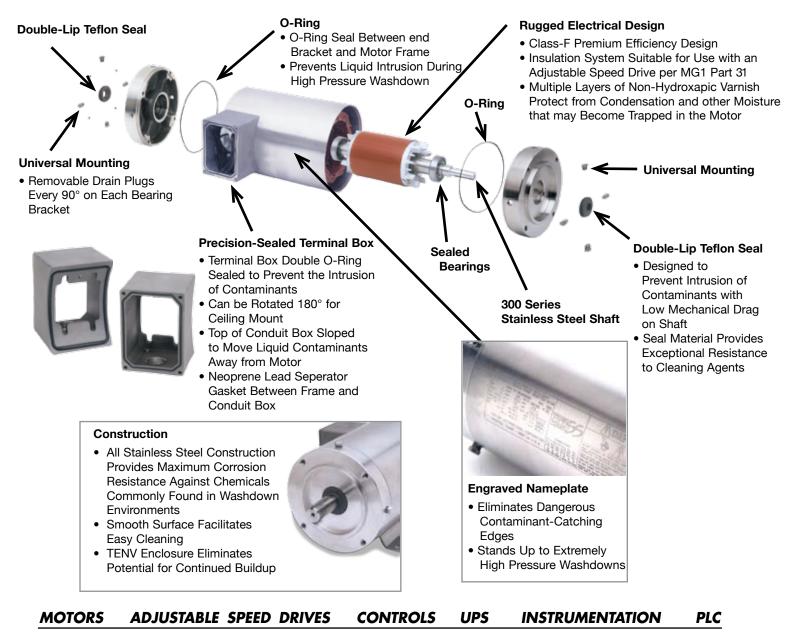

#### The Toshwash Stainless Steel Washdown Duty Motor, the Most Sanitary Motor in the Industry

The food and pharmaceutical industries are tough on motors. Even the best conventional motors fail quickly under the abuse of daily pressure washes and hot cleaning solutions required in these industries. Toshiba responds with a specially-designed, completely different type of motor.

Working with several major users in these industries, Toshiba developed one of the toughest motors available--the Toshwash Stainless Steel Washdown Duty. This motor approaches five times the normal lifecycle of other commercial washdown duty motors and offers the widest variety of TENV frame sizes available for food, pharmaceutical, and other applications requiring frequent washdowns.